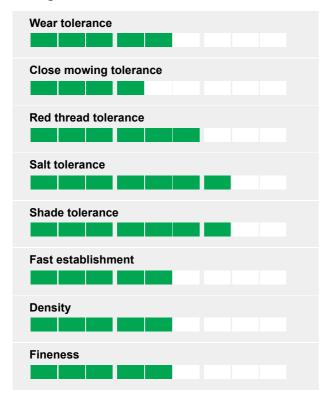

## PM 25R Gro-slow plus

| %   | Cultivar | Species             |
|-----|----------|---------------------|
| 15% | DOUBLE   | 4turf Tetraploid po |
| 10% | SAMANTA  | Slender creeping    |
| 40% | MAXIMA   | Strong creeping r   |
| 20% | DUMAS    | Hard fescue         |
| 10% |          | Crested dogstail    |
| 5%  | HIGHLAND | Browntop bent       |